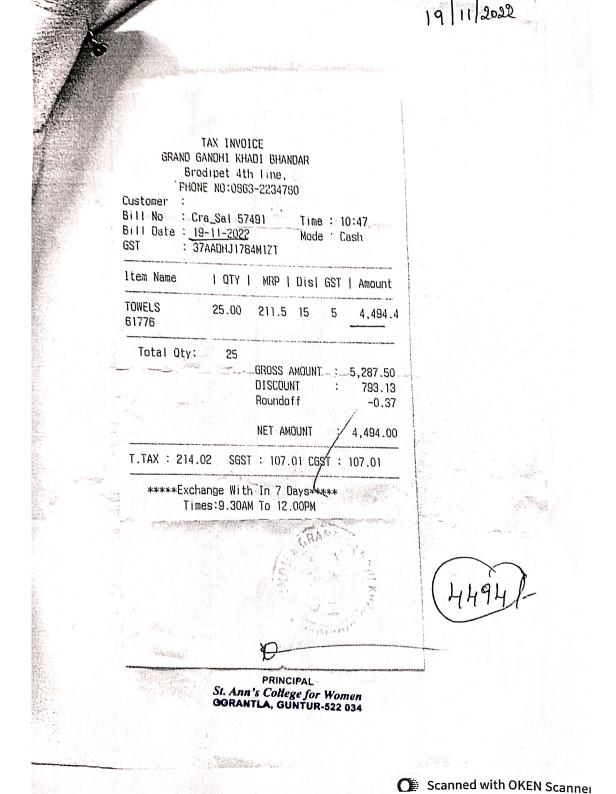

### **Title of the Practice: Sharing & Giving-Connecting With Society**

| S.NO | BEST PRACTICE- 2                            | Bills & Related Documents       |
|------|---------------------------------------------|---------------------------------|
| 1    | Sharing & Giving-Connecting<br>With Society | Charity related letters & bills |