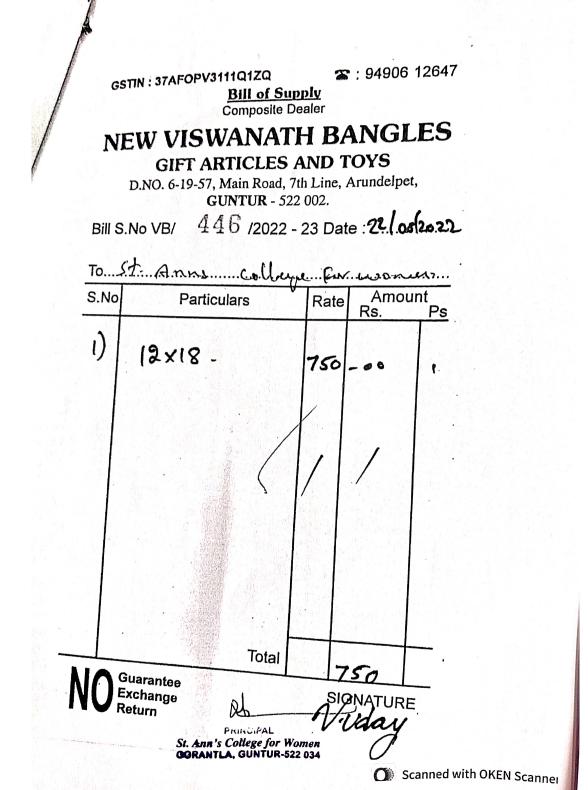

### **Title of the Practice: Sharing & Giving-Connecting With Society**

| S.NO | BEST PRACTICE- 2                            | Bills & Related Documents       |
|------|---------------------------------------------|---------------------------------|
| 1    | Sharing & Giving-Connecting<br>With Society | Charity related letters & bills |