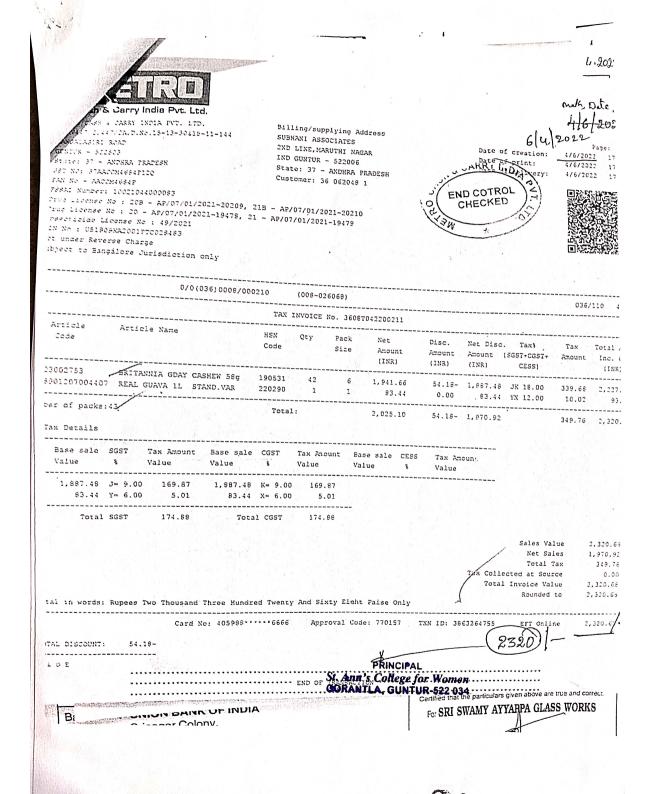

### **Title of the Practice: Sharing & Giving-Connecting With Society**

| S.NO | BEST PRACTICE- 2                            | Bills & Related Documents       |
|------|---------------------------------------------|---------------------------------|
| 1    | Sharing & Giving-Connecting<br>With Society | Charity related letters & bills |