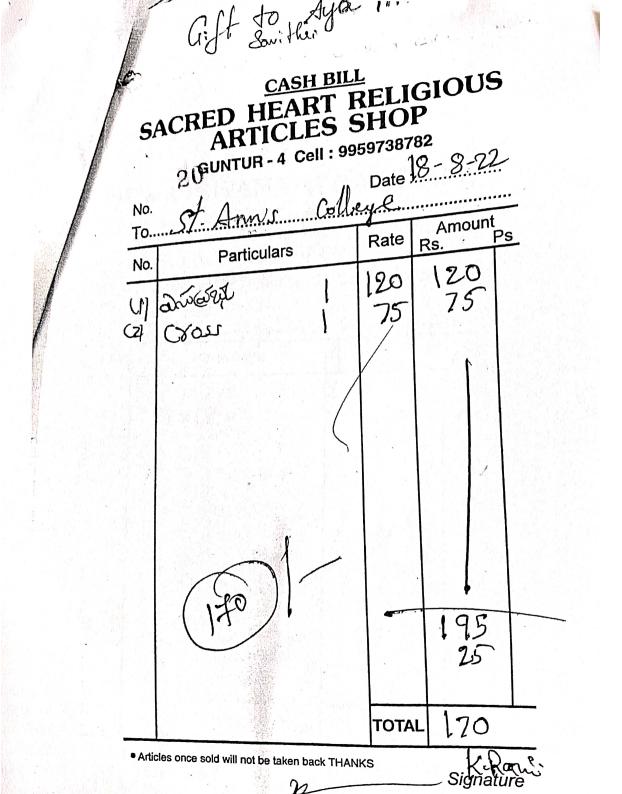

### **Title of the Practice: Sharing & Giving-Connecting With Society**

| S.NO | BEST PRACTICE- 2                            | Bills & Related Documents       |
|------|---------------------------------------------|---------------------------------|
| 1    | Sharing & Giving-Connecting<br>With Society | Charity related letters & bills |