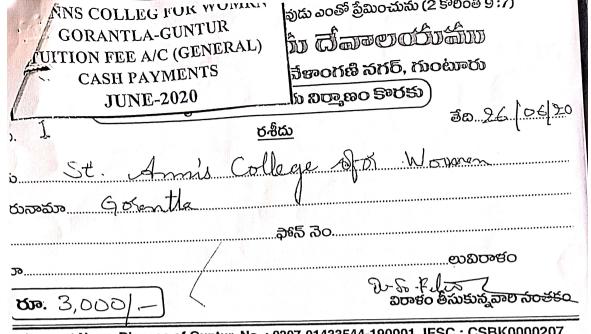

### **Title of the Practice: Sharing & Giving-Connecting With Society**

| S.NO | BEST PRACTICE- 2                            | Bills & Related Documents       |
|------|---------------------------------------------|---------------------------------|
| 1    | Sharing & Giving-Connecting<br>With Society | Charity related letters & bills |

# charity letters

To, The Principal, St.Ann's College for Women, Gorantla, Guntur, Dear Principal,

We are pleased to have your continuous support from several yeas our organization in distributing Provisions, Nutritional kits; Fruits & Snack to the HIV affected children and parents. We thank you for your love and charity towards this deprived society.